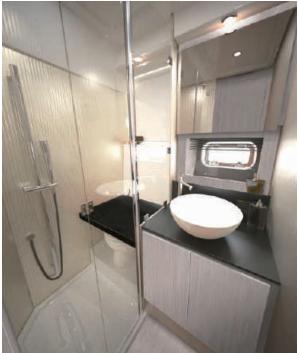

X47 offers outstanding quality accommodation. With two well-appointed en-suites cabins, a convertible sofa bed and an additional third berth, owners and guests will enjoy a luxury stay in living spaces bathed with natural light. Exceptional craftmanship and selection of refined materials create an atmosphere of beauty & comfort.

With a light, contemporary and beautifully finished design, X47 interior capture the highest attention to details. The lower deck features an informal dinette for relaxed entertaining and convertible at night in a double berth. It is served by a well equipped galley fitted with a full height fridge/freezer.