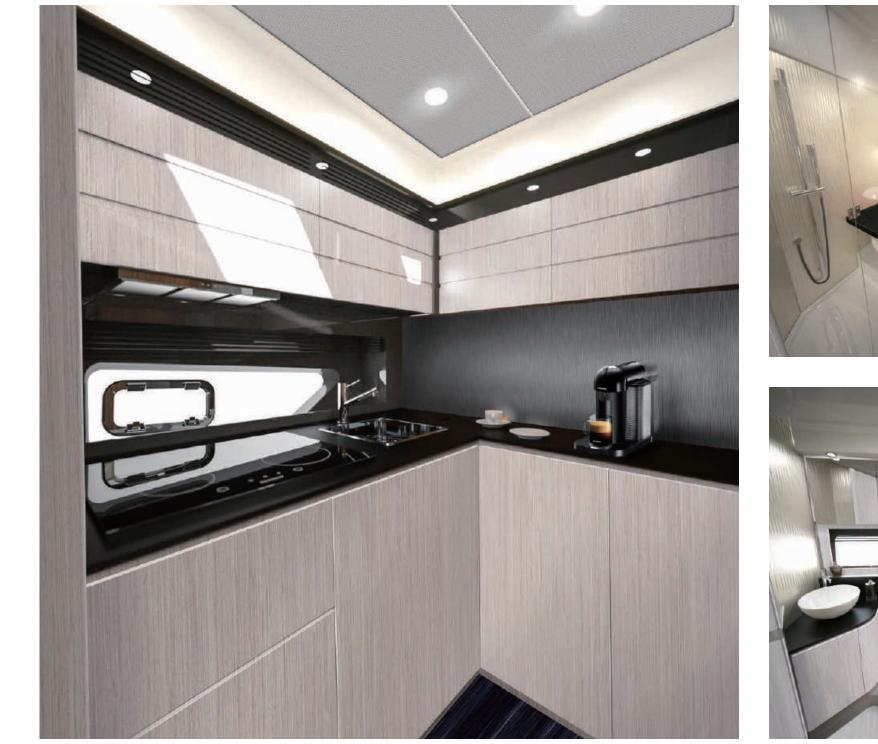

With a light, contemporary and beautifully finished design, X47 interior capture the highest attention to details. The lower deck features an informal dinette for relaxed entertaining and convertible at night in a double berth. It is served by a well equipped galley fitted with a full height fridge/freezer.