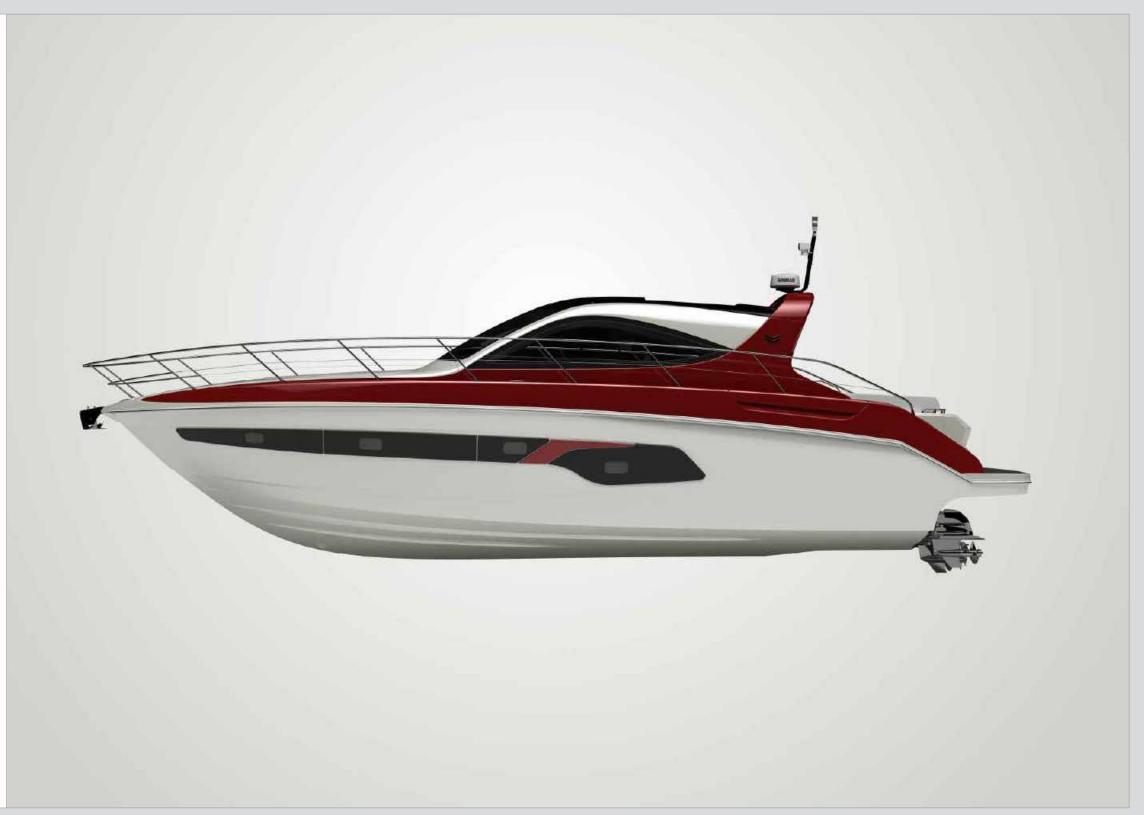

The X47 unique triple sterndrive configuration brings remarkable performance and comfort at sea.

X47 EXPRESS CRUISER SIDE

X47 EXPRESS CRUISER TOP

X47 EXPRESS CRUISER the triple 8LV sterndrive

Latest Yanmar innovations are powering the X47. A new generation dashboard with simplified and intuitive controls will let you handle the triple 8LV sterndrive with ease and safety. Every component has been carefully selected to subjugate the luxury interior with our latest technologies.