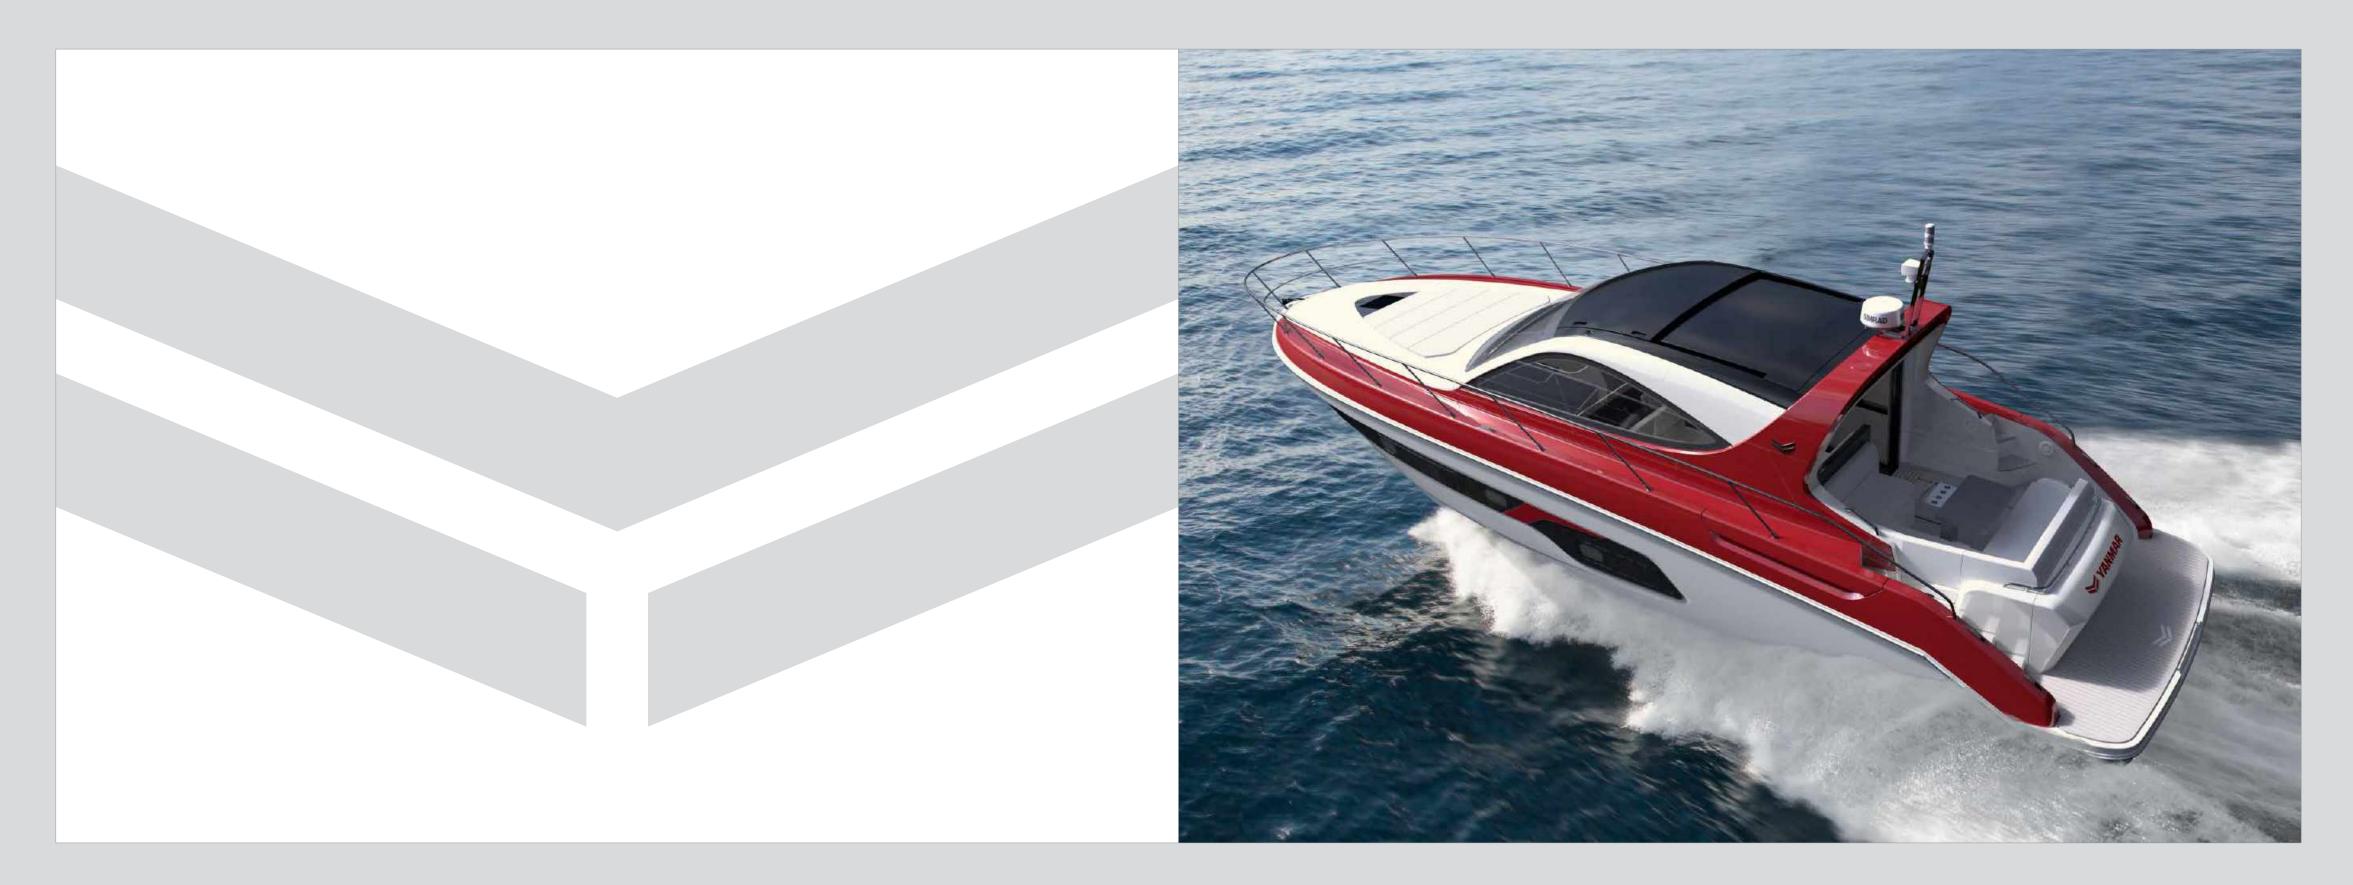

The X47 unique triple sterndrive configuration brings remarkable performance and comfort at sea.

X47 EXPRESS CRUISER SIDE

X47 EXPRESS CRUISER TOP

X47 EXPRESS CRUISER the triple 8LV sterndrive

Latest Yanmar innovations are powering the X47. A new generation dashboard with simplified and intuitive controls will let you handle the triple 8LV sterndrive with ease and safety. Every component has been carefully selected to subjugate the luxury interior with our latest technologies.