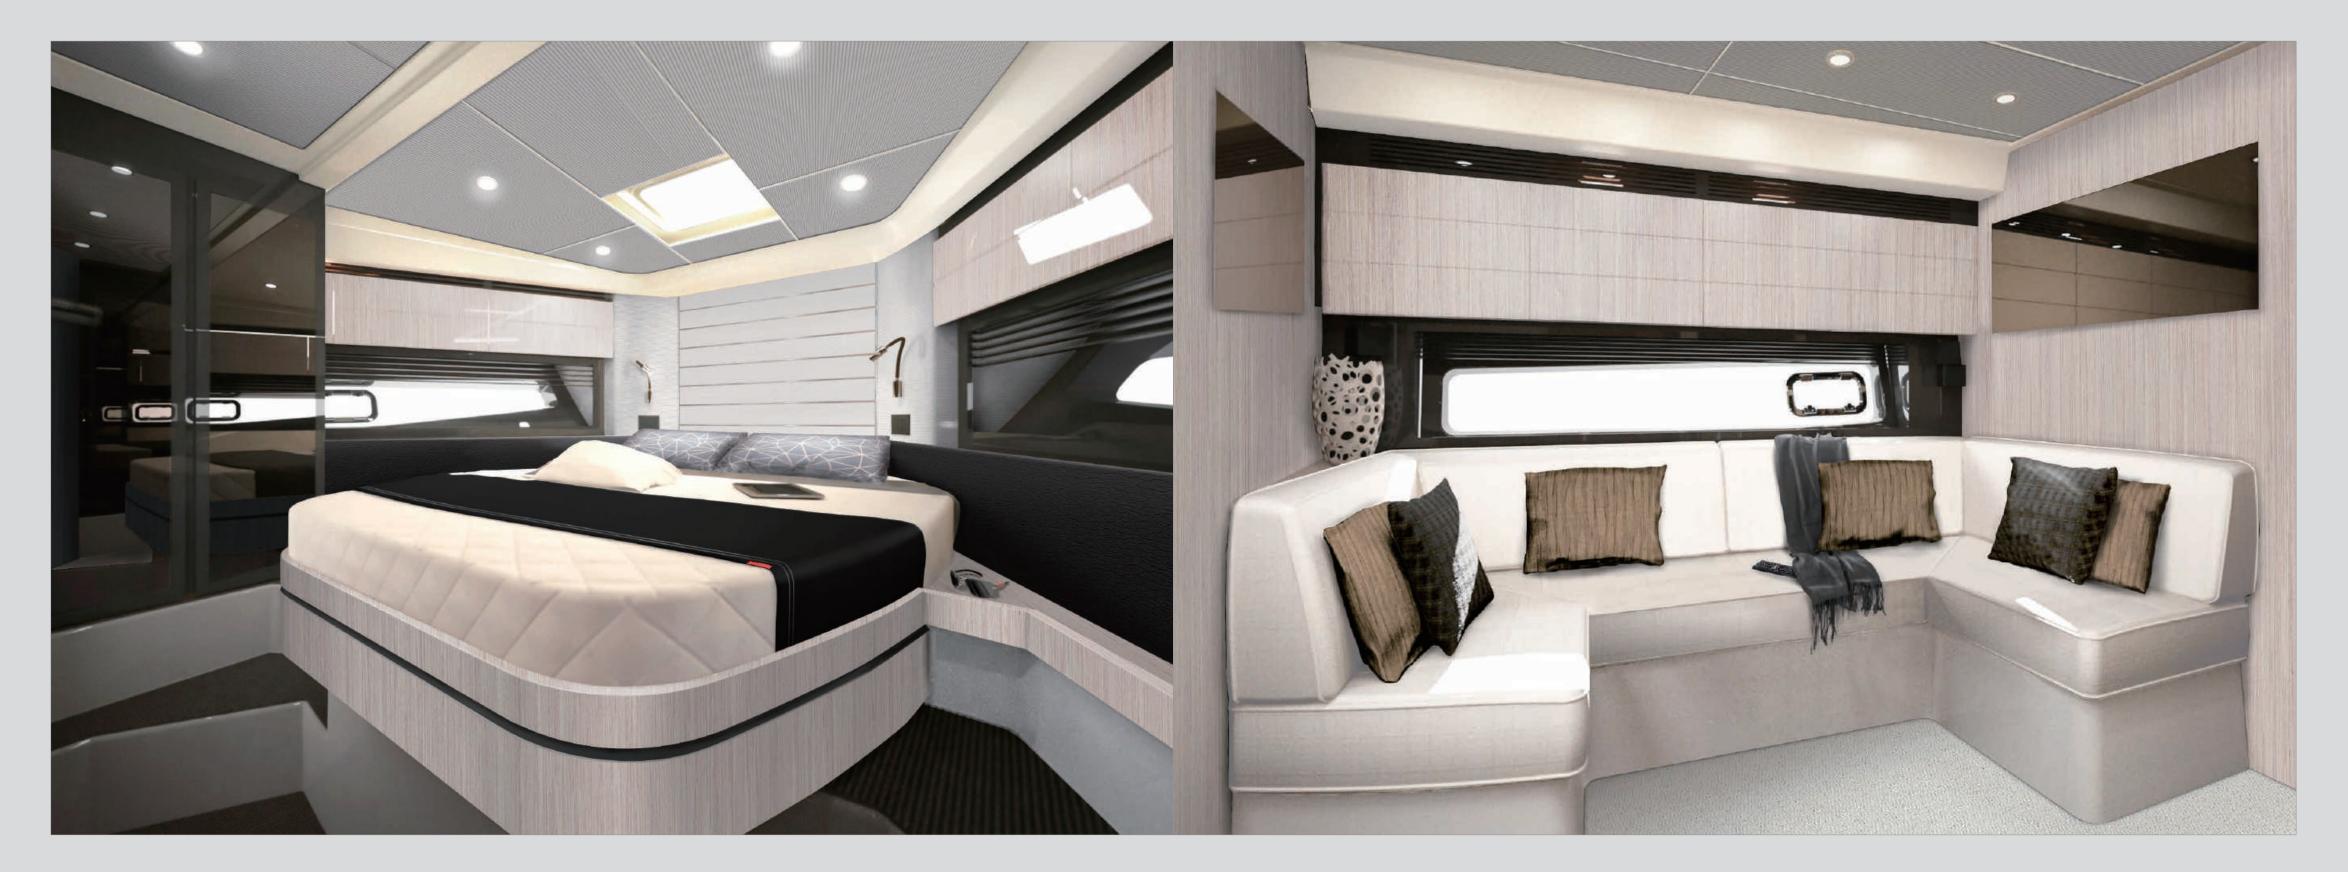

X47 offers outstanding quality accommodation. With two well-appointed en-suites cabins, a convertible sofa bed and an additional third berth, owners and guests will enjoy a luxury stay in living spaces bathed with natural light. Exceptional craftmanship and selection of refined materials create an atmosphere of beauty & comfort.

With a light, contemporary and beautifully finished design, X47 interior capture the highest attention to details. The lower deck features an informal dinette for relaxed entertaining and convertible at night in a double berth. It is served by a well equipped galley fitted with a full height fridge/freezer.