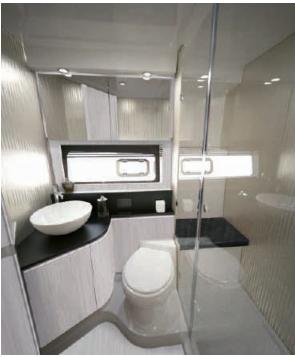

X47 offers outstanding quality accommodation. With two well-appointed en-suites cabins, a convertible sofa bed and an additional third berth, owners and guests will enjoy a luxury stay in living spaces bathed with natural light. Exceptional craftmanship and selection of refined materials create an atmosphere of beauty & comfort.

With a light, contemporary and beautifully finished design, X47 interior capture the highest attention to details. The lower deck features an informal dinette for relaxed entertaining and convertible at night in a double berth. It is served by a well equipped galley fitted with a full height fridge/freezer.