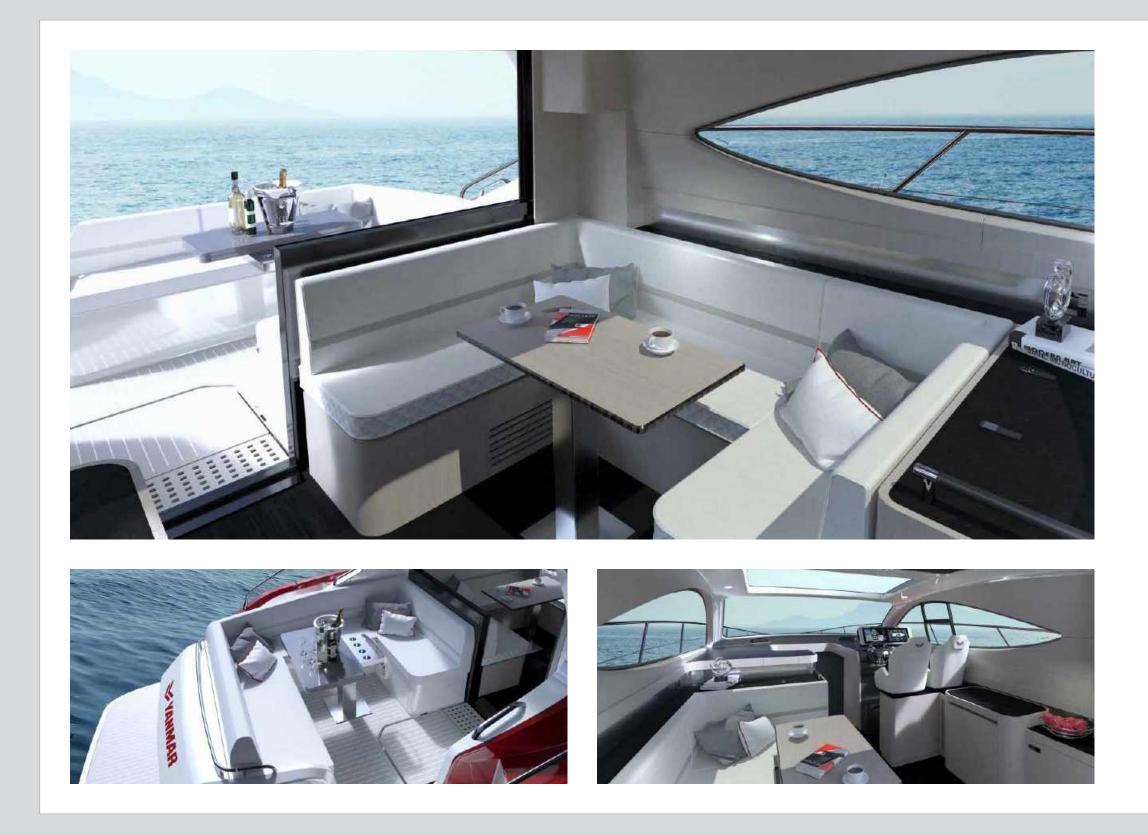

X47 offers outstanding quality accommodation. With two well-appointed en-suites cabins, a convertible sofa bed and an additional third berth, owners and guests will enjoy a luxury stay in living spaces bathed with natural light. Exceptional craftmanship and selection of refined materials create an atmosphere of beauty & comfort.

With a light, contemporary and beautifully finished design, X47 interior capture the highest attention to details. The lower deck features an informal dinette for relaxed entertaining and convertible at night in a double berth. It is served by a well equipped galley fitted with a full height fridge/freezer.