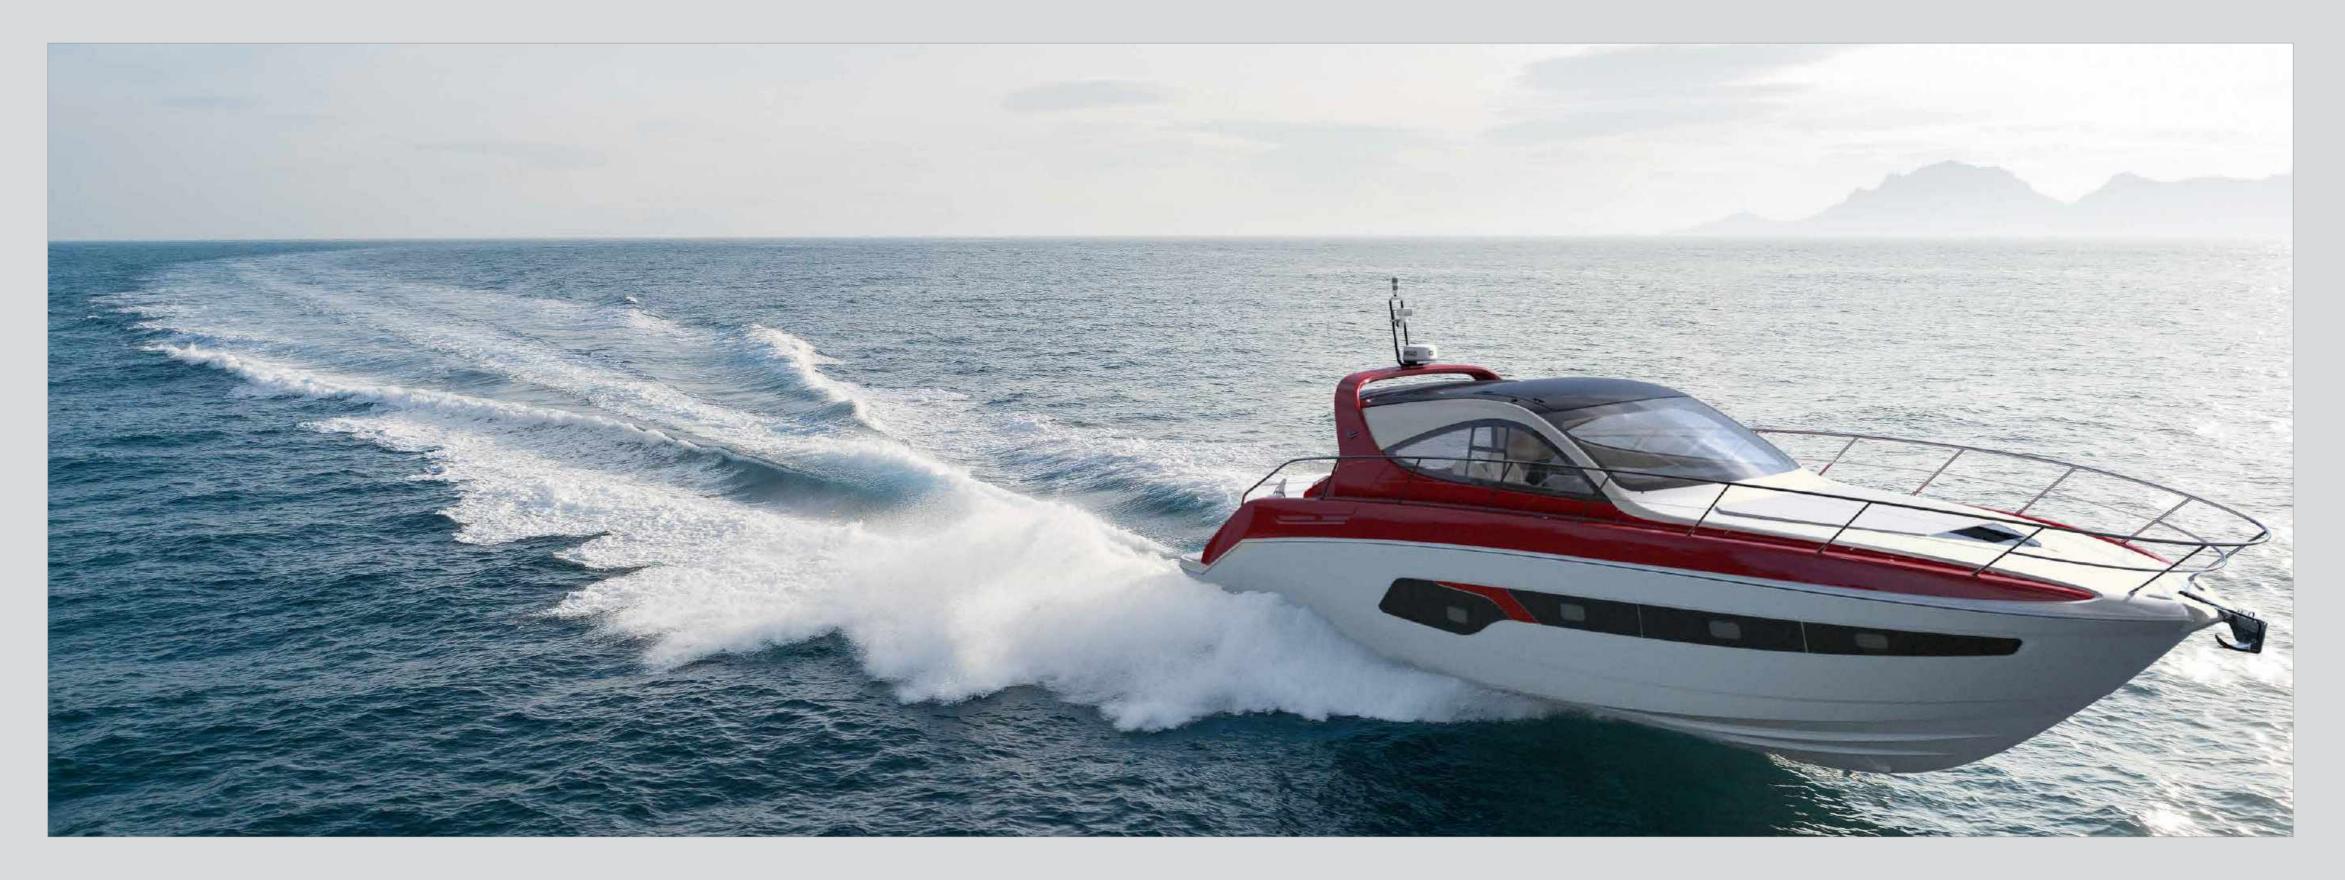

A new addition to the Yanmar X-series. The new X47 combines a sporty & elegant design subjugated with innovative high-tech solutions.

The spacious accommodations and the large upper deck that connects with ease to the outside are exceptional for a boat this size.

The X47 unique triple sterndrive configuration brings remarkable performance and comfort at sea.

X47 EXPRESS CRUISER SIDE

X47 EXPRESS CRUISER TOP

X47 EXPRESS CRUISER the triple 8LV sterndrive

Latest Yanmar innovations are powering the X47. A new generation dashboard with simplified and intuitive controls will let you handle the triple 8LV sterndrive with ease and safety. Every component has been carefully selected to subjugate the luxury interior with our latest technologies.