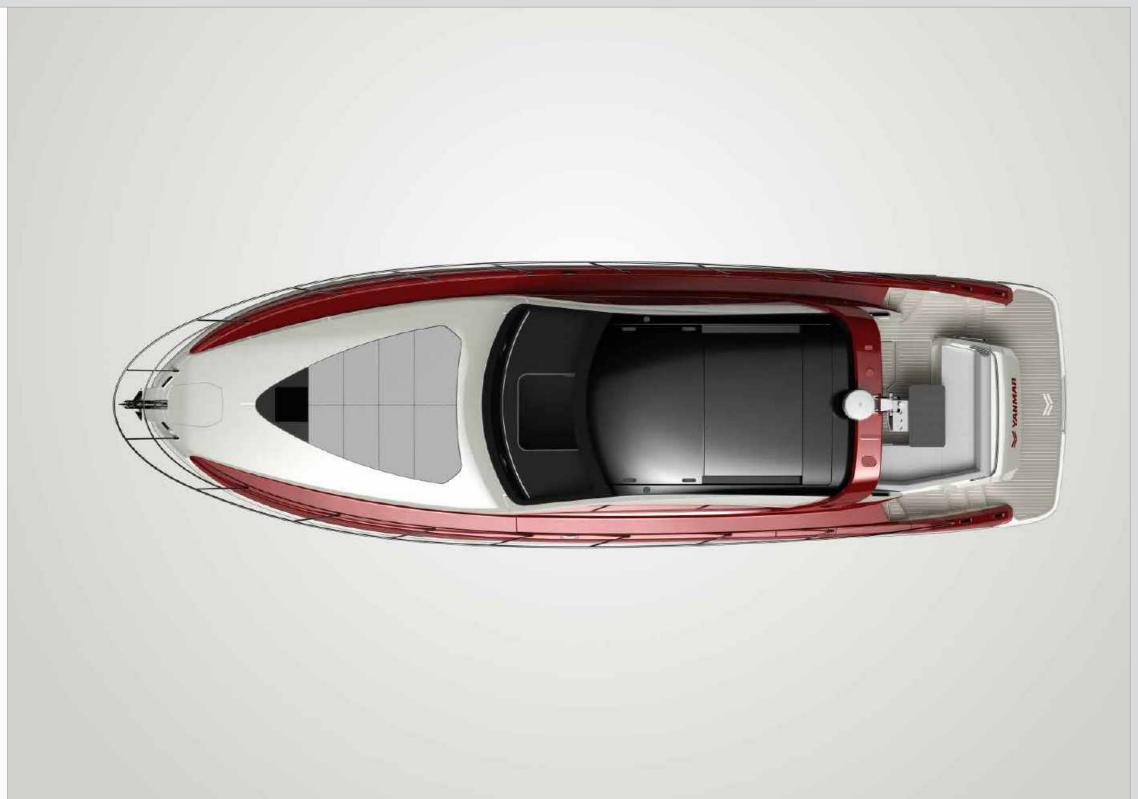

The X47 unique triple sterndrive configuration brings remarkable performance and comfort at sea.

X47 EXPRESS CRUISER SIDE

X47 EXPRESS CRUISER TOP

X47 EXPRESS CRUISER the triple 8LV sterndrive

Latest Yanmar innovations are powering the X47. A new generation dashboard with simplified and intuitive controls will let you handle the triple 8LV sterndrive with ease and safety. Every component has been carefully selected to subjugate the luxury interior with our latest technologies.