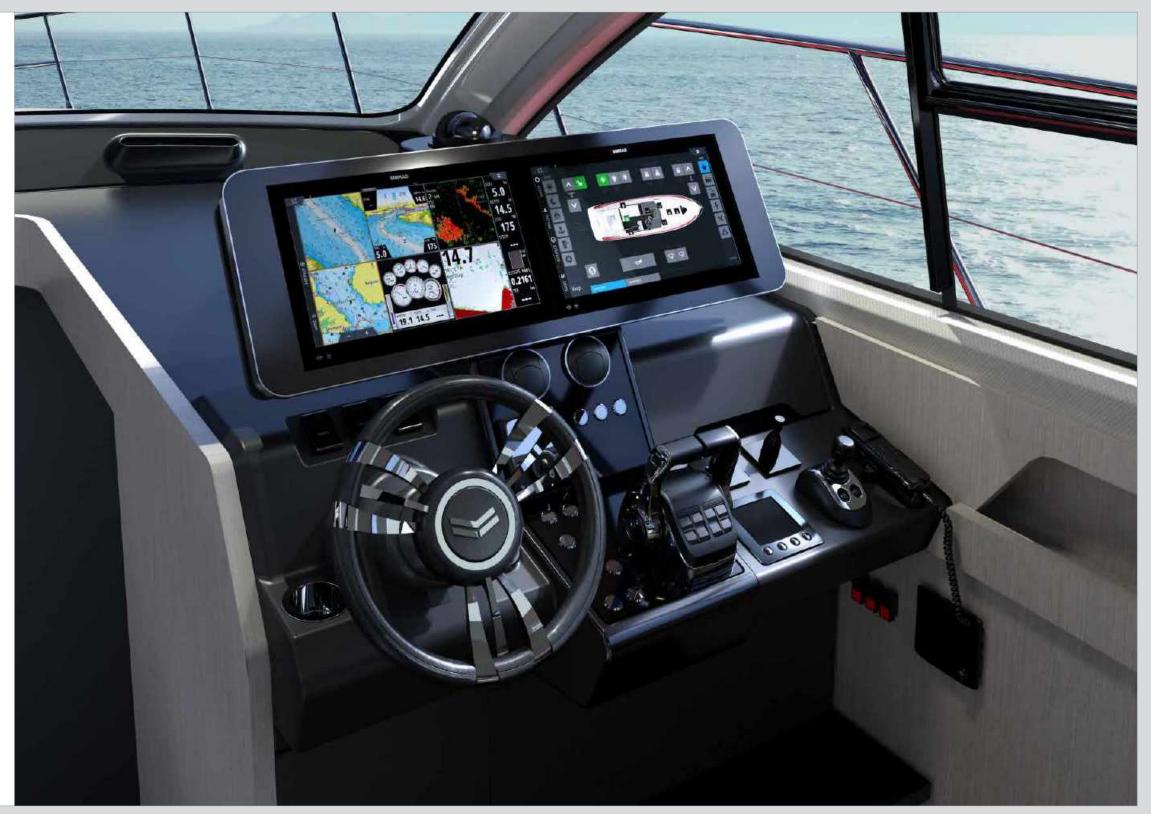

The X47 unique triple sterndrive configuration brings remarkable performance and comfort at sea.

X47 EXPRESS CRUISER SIDE

X47 EXPRESS CRUISER TOP

X47 EXPRESS CRUISER the triple 8LV sterndrive

Latest Yanmar innovations are powering the X47. A new generation dashboard with simplified and intuitive controls will let you handle the triple 8LV sterndrive with ease and safety. Every component has been carefully selected to subjugate the luxury interior with our latest technologies.