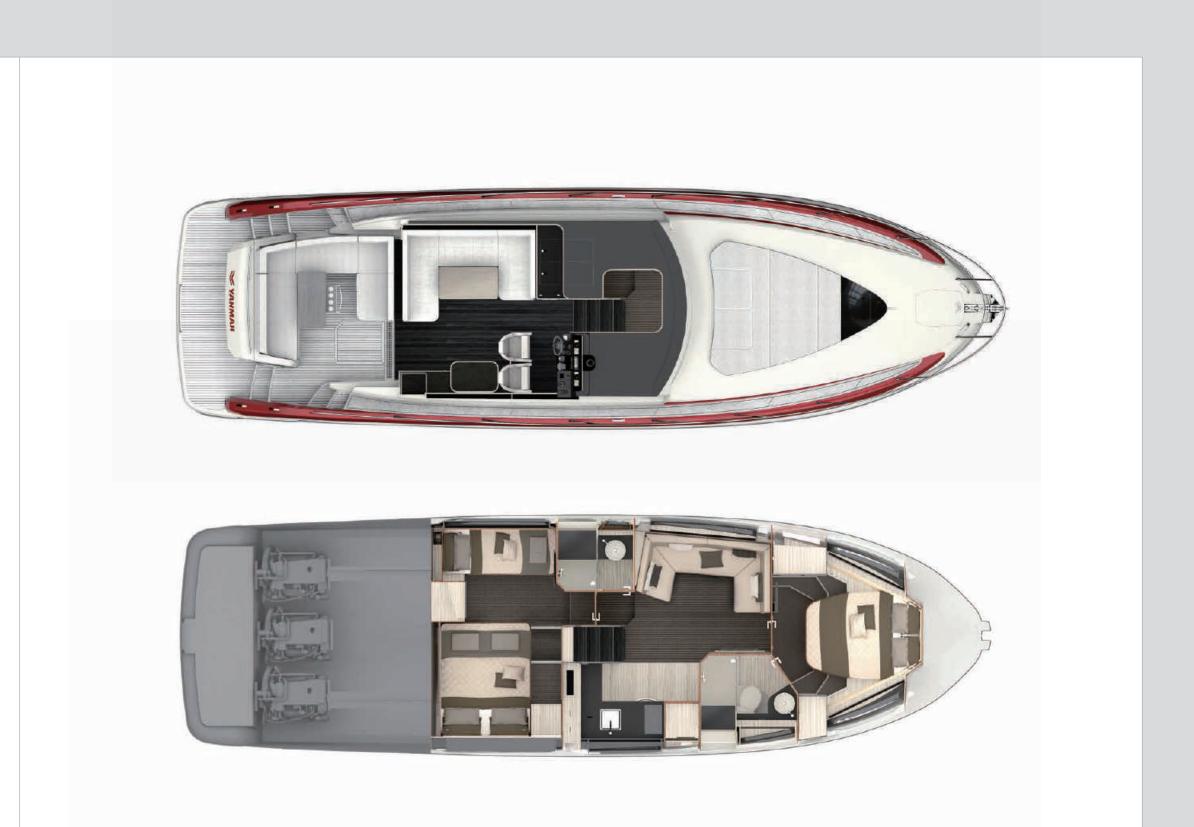

The X47 unique triple sterndrive configuration brings remarkable performance and comfort at sea.

X47 EXPRESS CRUISER SIDE

X47 EXPRESS CRUISER TOP

X47 EXPRESS CRUISER the triple 8LV sterndrive

Latest Yanmar innovations are powering the X47. A new generation dashboard with simplified and intuitive controls will let you handle the triple 8LV sterndrive with ease and safety. Every component has been carefully selected to subjugate the luxury interior with our latest technologies.

X47 offers outstanding quality accommodation. With two well-appointed en-suites cabins, a convertible sofa bed and an additional third berth, owners and guests will enjoy a luxury stay in living spaces bathed with natural light. Exceptional craftmanship and selection of refined materials create an atmosphere of beauty & comfort.

With a light, contemporary and beautifully finished design, X47 interior capture the highest attention to details. The lower deck features an informal dinette for relaxed entertaining and convertible at night in a double berth. It is served by a well equipped galley fitted with a full height fridge/freezer.