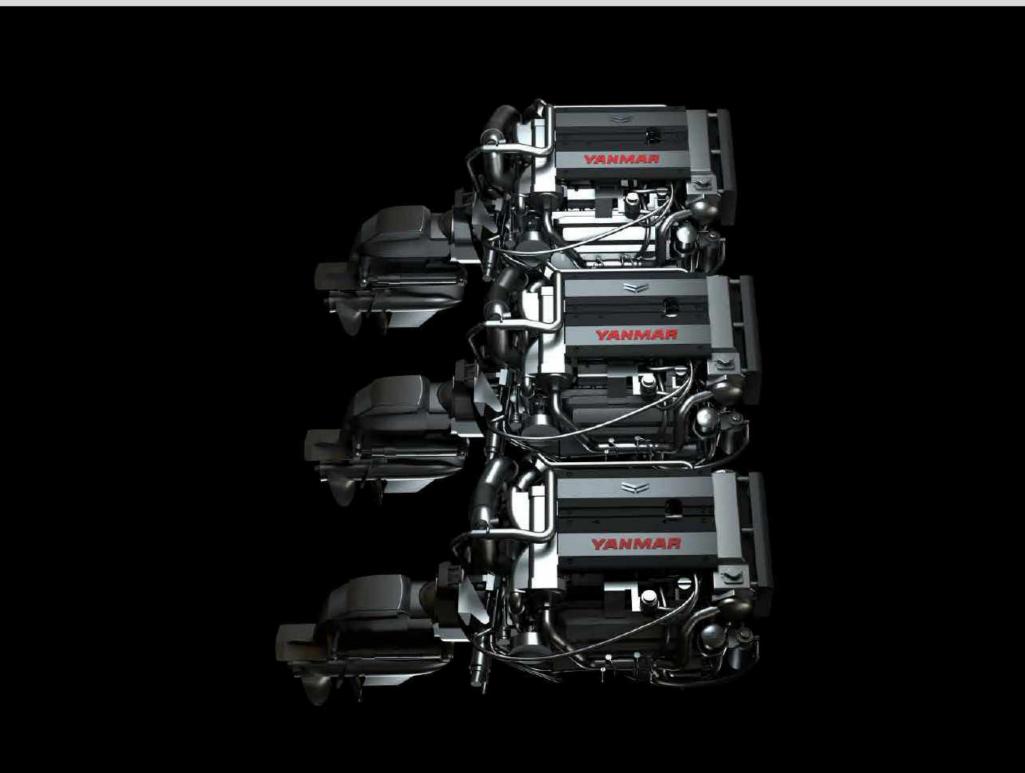

The X47 unique triple sterndrive configuration brings remarkable performance and comfort at sea.

X47 EXPRESS CRUISER SIDE

X47 EXPRESS CRUISER TOP

X47 EXPRESS CRUISER the triple 8LV sterndrive

Latest Yanmar innovations are powering the X47. A new generation dashboard with simplified and intuitive controls will let you handle the triple 8LV sterndrive with ease and safety. Every component has been carefully selected to subjugate the luxury interior with our latest technologies.