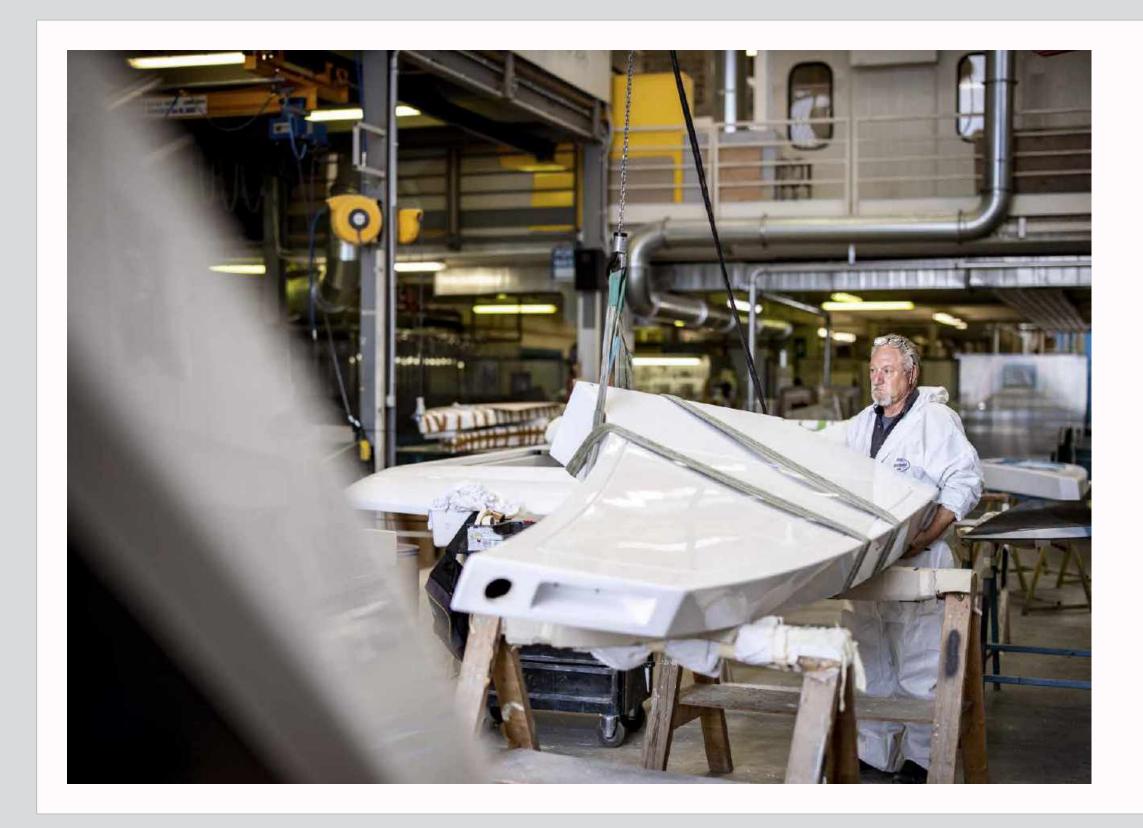

X47 offers outstanding quality accommodation. With two well-appointed en-suites cabins, a convertible sofa bed and an additional third berth, owners and guests will enjoy a luxury stay in living spaces bathed with natural light. Exceptional craftmanship and selection of refined materials create an atmosphere of beauty & comfort.

With a light, contemporary and beautifully finished design, X47 interior capture the highest attention to details. The lower deck features an informal dinette for relaxed entertaining and convertible at night in a double berth. It is served by a well equipped galley fitted with a full height fridge/freezer.