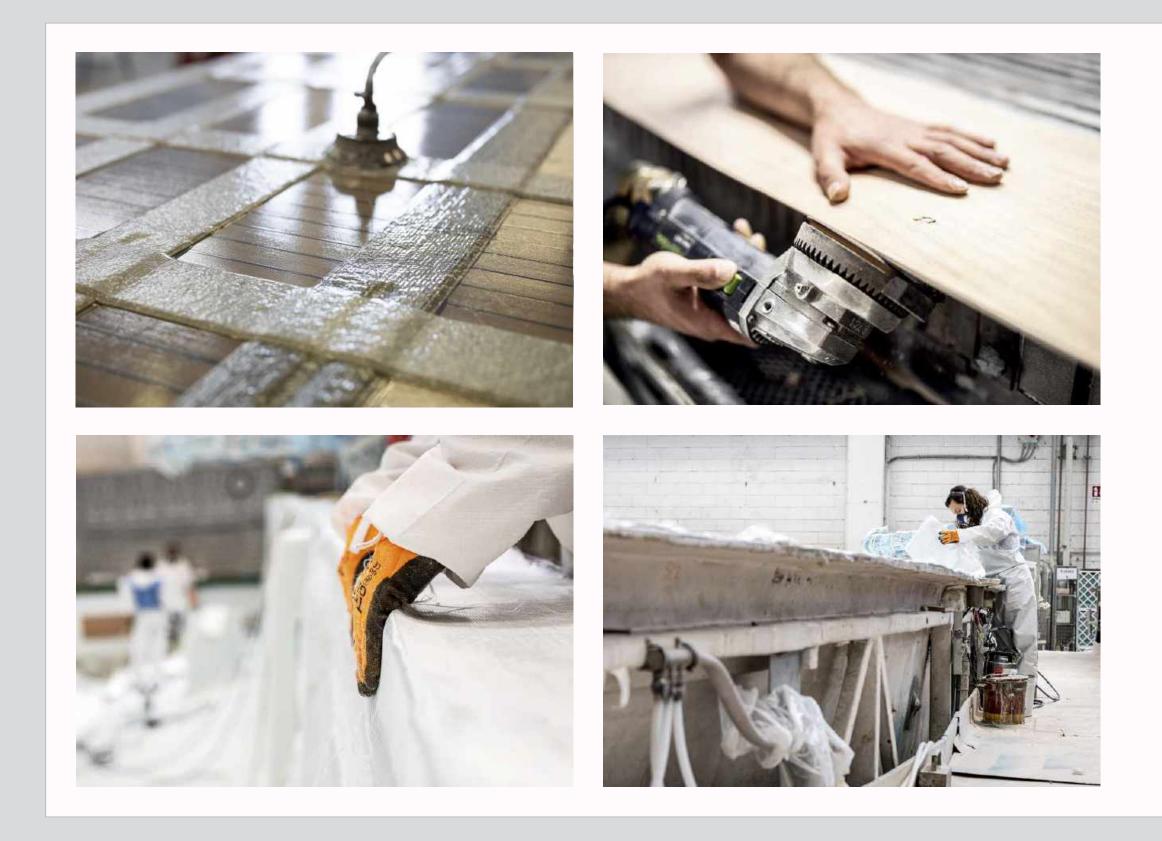

X47 offers outstanding quality accommodation. With two well-appointed en-suites cabins, a convertible sofa bed and an additional third berth, owners and guests will enjoy a luxury stay in living spaces bathed with natural light. Exceptional craftmanship and selection of refined materials create an atmosphere of beauty & comfort.

With a light, contemporary and beautifully finished design, X47 interior capture the highest attention to details. The lower deck features an informal dinette for relaxed entertaining and convertible at night in a double berth. It is served by a well equipped galley fitted with a full height fridge/freezer.