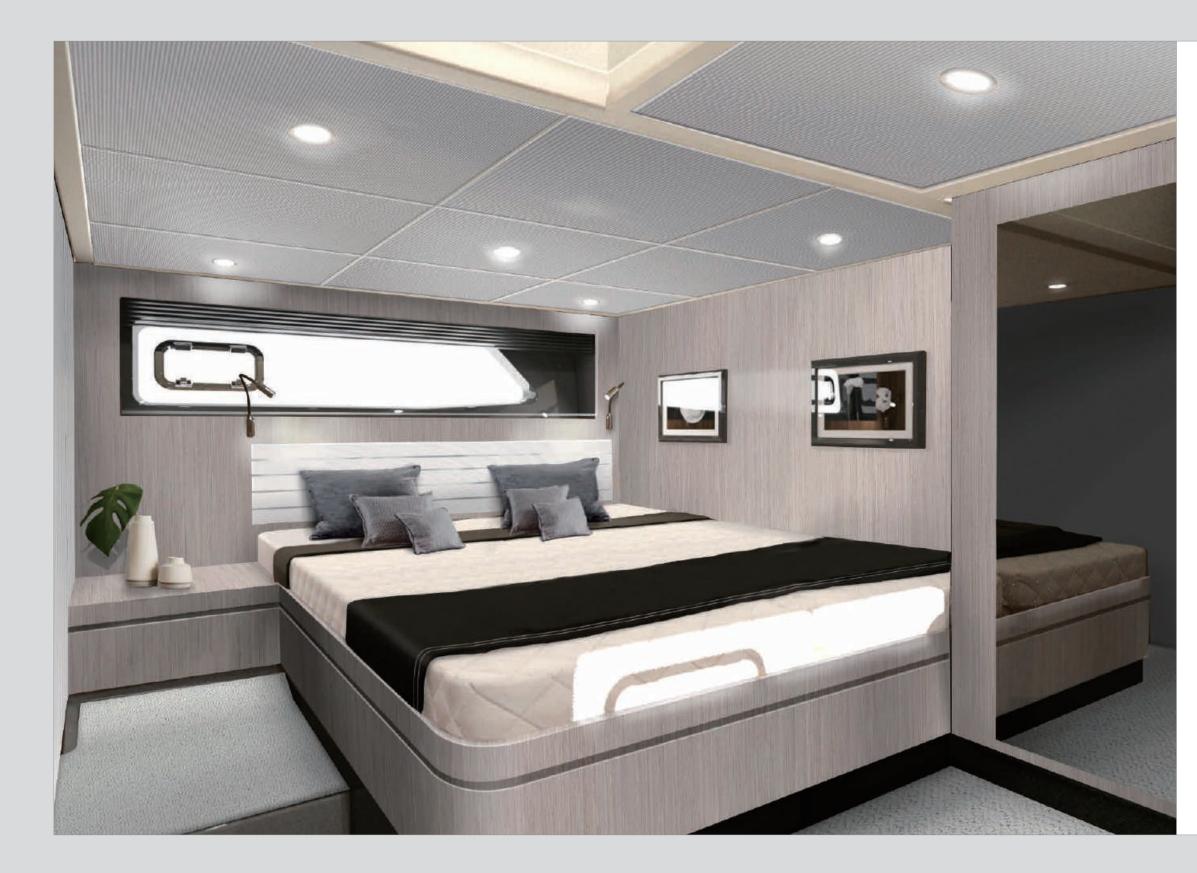

X47 offers outstanding quality accommodation. With two well-appointed en-suites cabins, a convertible sofa bed and an additional third berth, owners and guests will enjoy a luxury stay in living spaces bathed with natural light. Exceptional craftmanship and selection of refined materials create an atmosphere of beauty & comfort.